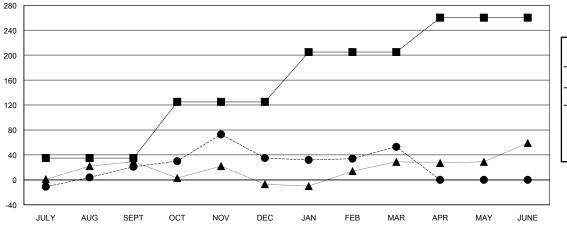

#### GOALS AND ACTUAL MEMBERS CUMULATIVE

| -■-   | MEMBER GROWTH NET GOAL        |  |
|-------|-------------------------------|--|
| -•-   | MEMBER GROWTH ACTUAL          |  |
| - 🛦 - | - LAST YEAR MEMBERSHIP ACTUAL |  |
|       |                               |  |
|       |                               |  |

### LOCATION PHILIPPINES

**GMT CA** 

| Clubs                 |               |           |               | Members               |                           |                         |                                                    |
|-----------------------|---------------|-----------|---------------|-----------------------|---------------------------|-------------------------|----------------------------------------------------|
| RESULTS FOR 2017-2018 |               |           |               | RESULTS FOR 2017-2018 |                           |                         |                                                    |
| QUARTER               | NEW CLUB GOAL | NEW CLUBS | DROPPED CLUBS | QUARTER               | MEMBER GROWTH NET<br>GOAL | MEMBER GROWTH<br>ACTUAL | DROPPED<br>MEMBERS ACTUAL<br>(including transfers) |
| JULY/AUG/SEPT         | 1             | 0         | 0             | JULY/AUG/SEPT         | 35                        | 59                      | 34                                                 |
| OCT/NOV/DEC           | 1             | 2         | 0             | OCT/NOV/DEC           | 90                        | 69                      | 54                                                 |
| JAN/FEB/MAR           | 2             | 0         | 1             | JAN/FEB/MAR           | 80                        | 57                      | 34                                                 |
| APR/MAY/JUNE          | 1             | 0         | 0             | APR/MAY/JUNE          | 55                        | 0                       | 0                                                  |