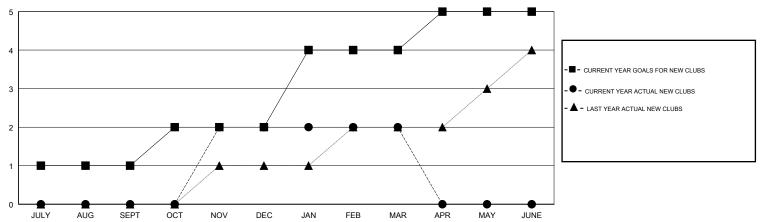

#### GOALS AND ACTUAL NEW CLUBS CUMULATIVE

### LOCATION PHILIPPINES

**GMT CA** 

| Clubs                 |               |           |               | Members               |                           |                         |                                                    |
|-----------------------|---------------|-----------|---------------|-----------------------|---------------------------|-------------------------|----------------------------------------------------|
| RESULTS FOR 2017-2018 |               |           |               | RESULTS FOR 2017-2018 |                           |                         |                                                    |
| QUARTER               | NEW CLUB GOAL | NEW CLUBS | DROPPED CLUBS | QUARTER               | MEMBER GROWTH NET<br>GOAL | MEMBER GROWTH<br>ACTUAL | DROPPED<br>MEMBERS ACTUAL<br>(including transfers) |
| JULY/AUG/SEPT         | 1             | 0         | 0             | JULY/AUG/SEPT         | 35                        | 59                      | 34                                                 |
| OCT/NOV/DEC           | 1             | 2         | 0             | OCT/NOV/DEC           | 90                        | 69                      | 54                                                 |
| JAN/FEB/MAR           | 2             | 0         | 1             | JAN/FEB/MAR           | 80                        | 57                      | 34                                                 |
| APR/MAY/JUNE          | 1             | 0         | 0             | APR/MAY/JUNE          | 55                        | 0                       | 0                                                  |